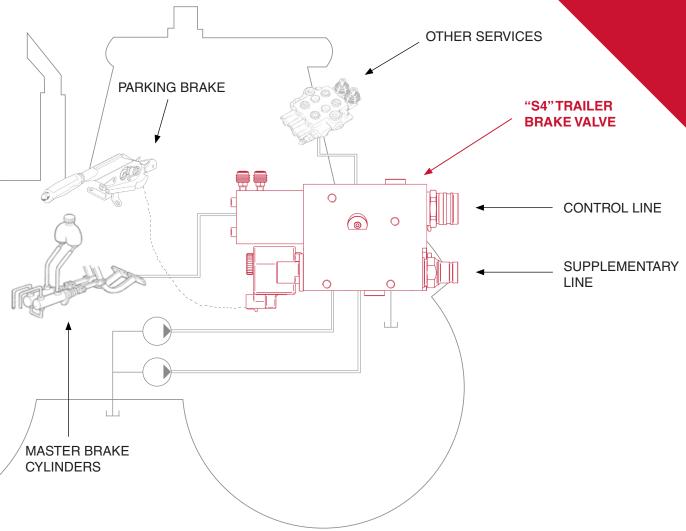

## **DUAL LINE HYDRAULIC TRAILER BRAKE VALVE**

According to the new EU 2015/68 regulation for agricultural and forestry vehicles

"S4"

## **⚠** APPLICATION



## ▲ MAIN FEATURES

- Smart valve able to automatically adapt to the braking performance depending on the type of trailer (dual line single line trailer) according to annex XIII RVBR EU 2015/68
- Valve can be coupled with CUNA Slanzi "SLV" adaptor according to CUNA NC 344-20 Type Approval
- Joints incorporated on the valve body
- Automatic reset of the control line in case of accidental disconnection or failure of the control line during the braking action
- Valve can be configured for open centre circuits and LS pump
- Energy saving system in case of a trailer not connected to the valve