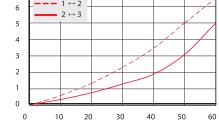

## ▲ GRANDEZZA / SIZE M33

Δp (bar)

## ▲ PRESTAZIONI / PERFORMANCE

Olio idraulico minerale 32 cSt – temp. 40 °C [104 °F] Hydraulic mineral Oil 32 cSt – temp. 40 °C [104 °F