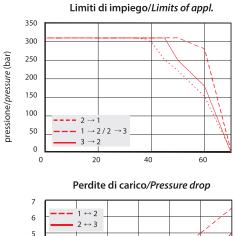

## ▲ PRESTAZIONI / PERFORMANCE

Olio idraulico minerale 32 cSt – temp. 40 °C [104 °F] Hydraulic mineral Oil 32 cSt – temp. 40 °C [104 °F