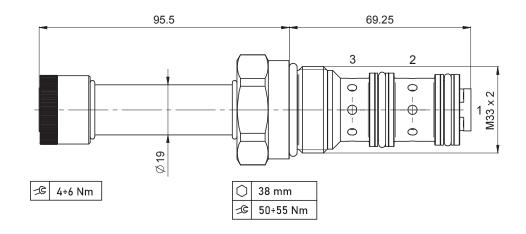

3                                   |
|-------------------------------------------|---------------------------------------------|
| Pressione max.<br>Max. Op. pressure       | 310 bar                                     |
| Portata max.<br><i>Max Flow</i>           | 60 l/min                                    |
| Trafilamento interno<br>Internal Leakage  | Max. 40 cm³/min a 310 bar<br>con Oil 32 cSt |
| Blocchetti Standard<br>Standard Manifolds | Cap. 8                                      |
| Bobine<br><i>Colis</i>                    | Cap. 6 - Size 12                            |

## ▲ GRANDEZZA / SIZE M33

Δp (bar)

## ▲ PRESTAZIONI / PERFORMANCE





Olio idraulico minerale 32 cSt – temp. 40 °C [104 °F] Hydraulic mineral Oil 32 cSt – temp. 40 °C [104 °F

## ▲ DIMENSIONI / DIMENSIONS



## ▲ INFORMAZIONI PER L'ORDINE / ORDERING INFORMATION