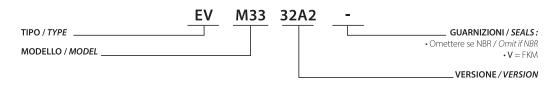

-------------------------|---------------------------------------------|
| Pressione max.<br>Max. Op. pressure       | 310 bar                                     |
| Portata max.<br><i>Max Flow</i>           | 60 l/min                                    |
| Trafilamento interno<br>Internal Leakage  | Max. 40 cm³/min a 310 bar<br>con Oil 32 cSt |
| Blocchetti Standard<br>Standard Manifolds | Cap. 8                                      |
| Bobine<br><i>Colis</i>                    | Cap. 6 - Size 12                            |

## ▲ GRANDEZZA / SIZE M33

Δp (bar)

## ▲ PRESTAZIONI / PERFORMANCE





Olio idraulico minerale 32 cSt – temp. 40 °C [104 °F] Hydraulic mineral Oil 32 cSt – temp. 40 °C [104 °F

## ▲ DIMENSIONI / DIMENSIONS



## ▲ INFORMAZIONI PER L'ORDINE / ORDERING INFORMATION