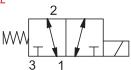

## ▲ DESCRIZIONE / DESCRIPTION

Elettrovalvola a cartuccia 3 vie 2 posizioni a cursore, azionamento diretto. 3 way 2 positon spool type, solenoid operated cartridge valves, direct acting.

# TIPO / TYPE EVM33 32A2

## ▲ SIMBOLO / SYMBOL



## ▲ SPECIFICHE / SPECIFICATION

| Cavità<br><i>Cavity</i>                   | C 332 - 3                                   |
|-------------------------------------------|---------------------------------------------|
| Pressione max.<br>Max. Op. pressure       | 310 bar                                     |
| Portata max.<br><i>Max Flow</i>           | 60 l/min                                    |
| Trafilamento interno<br>Internal Leakage  | Max. 40 cm³/min a 310 bar<br>con Oil 32 cSt |
| Blocchetti Standard<br>Standard Manifolds | Cap. 8                                      |
| Bobine<br><i>Colis</i>                    | Cap. 6 - Size 12                            |

## ▲ GRANDEZZA / SIZE M33

Δp (bar)

## ▲ PRESTAZIONI / PERFORMANCE





Olio idraulico minerale 32 cSt – temp. 40 °C [1