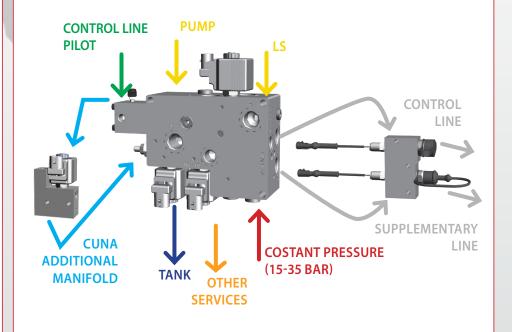

### MAIN FEATURES

- Automatic zeroing of the secondary line in case of rupture or loss in the control line.
- Space optimization and compact design.
- Automatic valve cut-off in case of disconnected control line.
- System capable to automatically recognize the type of connected trailer (single or double line) and to self-adjust the braking performances (available in the version with integrated couplings).
- Valve available for open or LS circuit.
- Valve version compatible with CUNA regulation available.

### **CUNA VERSION**