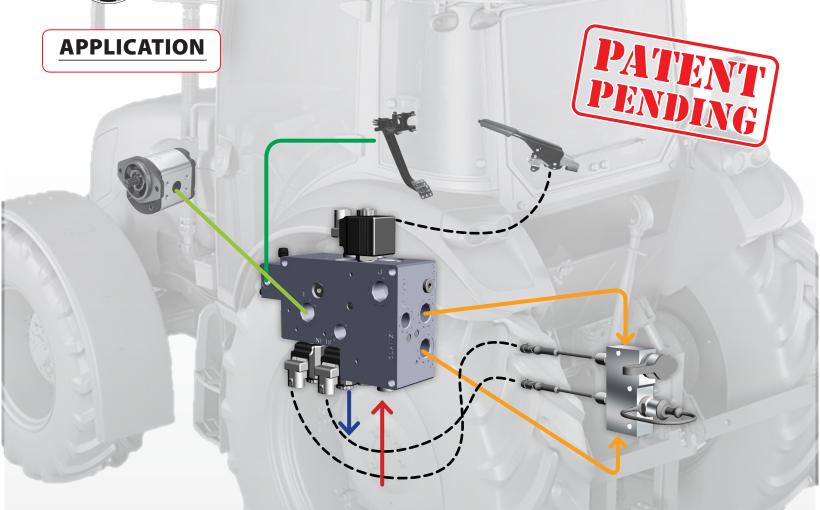

# **DUAL LINE HYDRAULIC TRAILER BRAKE VALVES**

According to regulation for agricultural and forestry vehicles (RVBR)

"S5" VERSION

GOOD BRAKES MAKE YOU TO GO FASTER!

# SLANZI HYDRAULIC TRAILER BRAKE VALVE

According to new EU regulation (EU 2015/68) for agricultural and forestry vehicles (RVBR)

### MAIN FEATURES

- Automatic zeroing of the secondary line in case of rupture or loss in the control line.
- Space optimization and compact design.
- Automatic valve cut-off in case of disconnected control line.
- System capable to automatically recognize the type of connected trailer (single or double line) and to self-adjust the braking performances (available in the version with integrated couplings).
- Valve available for open or LS circuit.
- Valve version compatible with CUNA regulation available.