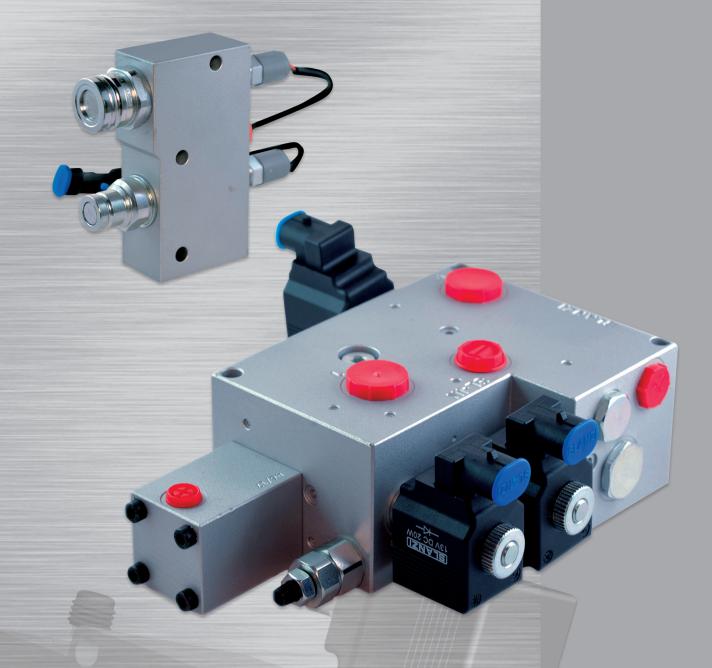

# **DUAL LINE HYDRAULIC TRAILER BRAKE VALVES**

According to regulation for agricultural and forestry vehicles (RVBR)

"S5" VERSION

GOOD BRAKES MAKE YOU TO GO FASTER!

# SLANZI HYDRAULIC TRAILER BRAKE VALVE

According to new EU regulation (EU 2015/68) for agricultural and forestry vehicles (RVBR)

### MAIN FEATURES

- Automatic zeroing of the secondary line in case of rupture or loss in the control line.
- Space optimization and compact design.
- Automatic valve cut-off in case of disconnected control line.
- System capable to automatically recognize the type of connected trailer (single or double line) and to self-adjust the braking performances (available in the version with integrated couplings).
- Valve available for open or LS circuit.
- Valve version compatible with CUNA regulation available.