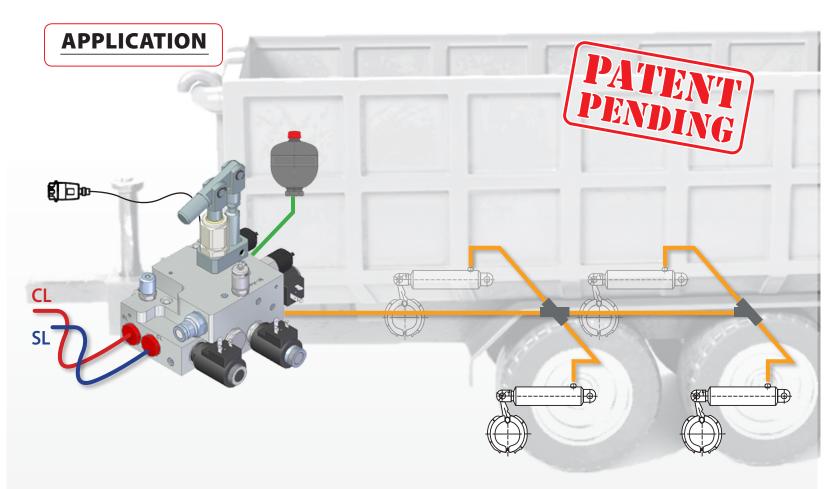

## **DUAL LINE BRAKE VALVES FOR TRAILER**

According to EU 2015/68 regulation for agricultural and forestry vehicles (RVBR)

GOOD BRAKES MAKE YOU TO GO FASTER!

## SLANZI DUAL LINE BRAKE VALVE FOR TRAILERS

According to new EU regulation (EU 2015/68) for agricultural and forestry vehicles (RVBR)

## **MAIN FEATURES**

- Accumulator is charged during braking operation
- Emergency brake can be released manaully and reapplied automatically
- Pressure switch for low accumulator pressure signal
- Automatic emergency brake when trailer disconnected