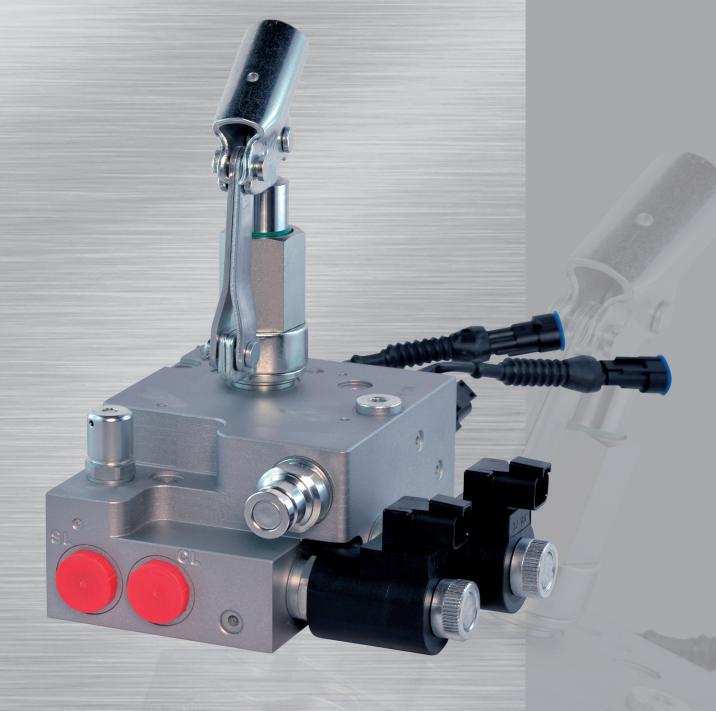

## SLANZI DUAL LINE BRAKE VALVE FOR TRAILERS

According to new EU regulation (EU 2015/68) for agricultural and forestry vehicles (RVBR)

## **MAIN FEATURES**

- Accumulator is charged during braking operation
- Emergency brake can be released manaully and reapplied automatically
- Pressure switch for low accumulator pressure signal
- Automatic emergency brake when trailer disconnected