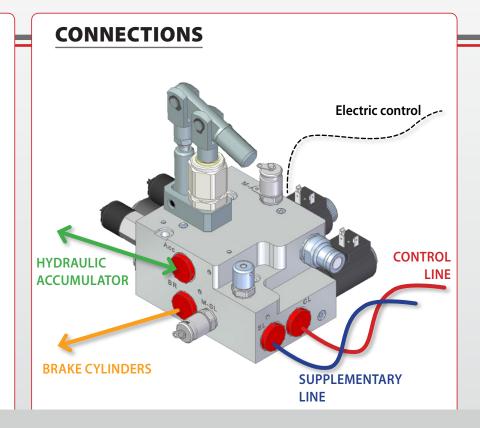

## **MAIN FEATURES**

- Accumulator is charged during braking operation
- Emergency brake can be released manaully and reapplied automatically
- Pressure switch for low accumulator pressure signal
- Automatic emergency brake when trailer disconnected