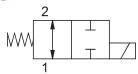

### **△** SIMBOLO / SYMBOL

#### **△** DESCRIZIONE / DESCRIPTION

Elettrovalvola a cartuccia 2 vie 2 posizioni a cursore, azionamento diretto, normalmente aperta. 2 way 2 positon spool type, solenoid operated cartridge valves, direct acting, normally open.