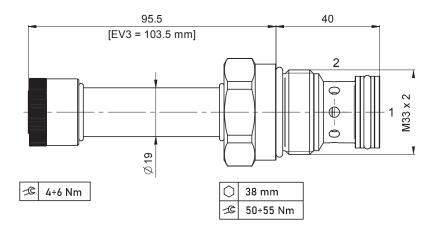

-----------------------------------|---------------------------------------------|
| Pressione max.<br>Max. Op. pressure       | 310 bar                                     |
| Portata max.<br><i>Max Flow</i>           | 60 l/min                                    |
| Trafilamento interno<br>Internal Leakage  | Max. 40 cm³/min a 310 bar<br>con Oil 32 cSt |
| Blocchetti Standard<br>Standard Manifolds | Cap. 8                                      |
| Bobine<br><i>Colis</i>                    | Cap. 6 - Size 12                            |

### **△** GRANDEZZA / SIZE

### **M33**

### ▲ PRESTAZIONI / PERFORMANCE



#### Perdite di carico/Pressure drop



Olio idraulico minerale 32 cSt – temp. 40 °C [104 °F] Hydraulic mineral Oil 32 cSt – temp. 40 °C [104 °F

## **△** DIMENSIONI / DIMENSIONS



### **▲** INFORMAZIONI PER L'ORDINE / ORDERING INFORMATION



• Omettere se NBR / Omit if NBR

 ${}^{\bullet}\,V=\text{FKM}$