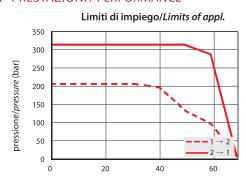

## EVM33 NA

### **△** SIMBOLO / SYMBOL



### **▲** SPECIFICHE / SPECIFICATION

| Cavità<br>Cavity                          | C 332 - 2                                   |
|-------------------------------------------|---------------------------------------------|
| Pressione max.<br>Max. Op. pressure       | 310 bar                                     |
| Portata max.<br><i>Max Flow</i>           | 60 l/min                                    |
| Trafilamento interno<br>Internal Leakage  | Max. 40 cm³/min a 310 bar<br>con Oil 32 cSt |
| Blocchetti Standard<br>Standard Manifolds | Cap. 8                                      |
| Bobine<br><i>Colis</i>                    | Cap. 6 - Size 12                            |

### **△** GRANDEZZA / SIZE

### **M33**

### ▲ PRESTAZIONI / PERFORMANCE



#### Perdite di carico/Pressure drop



Olio idraulico minerale 32 cSt – temp. 40 °C [104 °F] Hydraulic mineral Oil 32 cSt – temp. 40 °C [104 °F

## **△** DIMENSIONI / DIMENSIONS



### **▲** INFORMAZIONI PER L'ORDINE / ORDERING INFORMATION



• Omettere se NBR / Omit if NBR

 ${}^{\bullet}\,V=\text{FKM}$