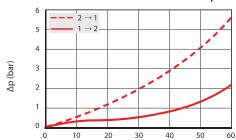

#### Perdite di carico/Pressure drop

Olio idraulico minerale 32 cSt – temp. 40 °C [104 °F] Hydraulic mineral Oil 32 cSt – temp. 40 °C [104 °F